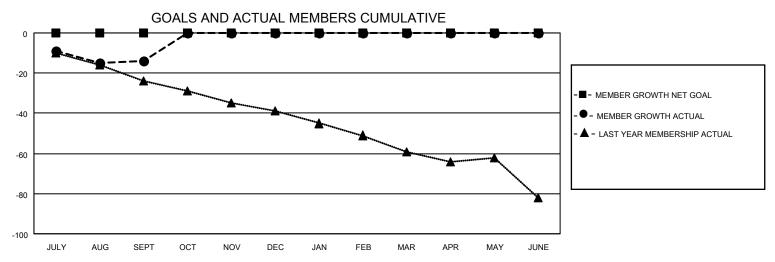

## **LOCATION MASSACHUSETTS**

District 33 N

| Clubs Members RESULTS FOR 2021-2022 RESULTS FOR 2021-2022                                       |                                                  |  |  |
|-------------------------------------------------------------------------------------------------|--------------------------------------------------|--|--|
| RESULTS FOR 2021-2022 RESULTS FOR 2021-2022                                                     | Members                                          |  |  |
|                                                                                                 |                                                  |  |  |
| QUARTER NEW CLUB GOAL NEW CLUBS DROPPED CLUBS QUARTER MEMBER GROWTH NET MEMBER GROV GOAL ACTUAL | WTH DROPPED MEMBERS ACTUAL (including transfers) |  |  |
| JULY/AUG/SEPT 0 0 JULY/AUG/SEPT 0 4                                                             | 17                                               |  |  |
| OCT/NOV/DEC 0 0 OCT/NOV/DEC 0 0                                                                 | 0                                                |  |  |
| JAN/FEB/MAR 0 0 0 JAN/FEB/MAR 0 0                                                               | 0                                                |  |  |
| APR/MAY/JUNE 0 0 0 APR/MAY/JUNE 0 0                                                             | 0                                                |  |  |